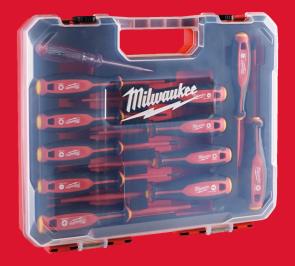

## **Tri-Lobe VDE Screwdriver 12pc SET**

## **TRI-LOBE VDE SCREWDRIVERS**

- VDE tested to 10, 000 V and guaranteed to 1,000 V.
- Slim shank diameter for access to low lying screw applications.
- Comfortable Tri-Lobe handle optimized for maximum user comfort and high torque applications.
- Permanent visible ID markings allows for quick tool identification.
- Anti role, 3 sided collar on the handle
- Landyard hole for easy attachment to a safety system.

| Article Number | 4932479095                                                                                      |
|----------------|-------------------------------------------------------------------------------------------------|
| Contents       | SL2.5 / SL3 / SL4 / SL5.5 /<br>PH1 / PH2 / PZ1 / PZ2 /<br>T10 / T15 / T20 and voltage<br>tester |
| Pack quantity  | 1                                                                                               |